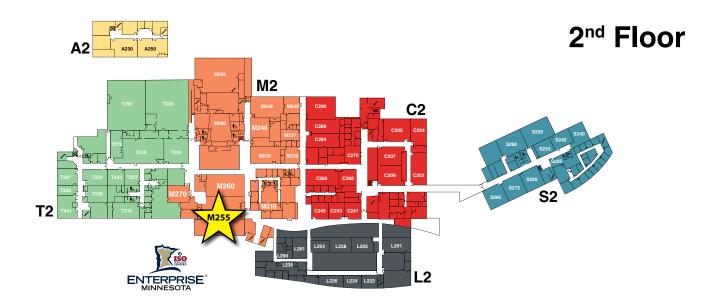

## Directory

| Advancement and External Relations<br>Admissions/LSC Foundation/Marketing                  | S205         |
|--------------------------------------------------------------------------------------------|--------------|
| Affinity Plus Federal Credit Union                                                         | L160         |
| Atrium<br>Business Services & Student Payments<br>Tuition Payment                          | M180<br>S180 |
| Clinic Services<br>Dental/Massage/PT                                                       | C120         |
| Commons<br>Seating/Student Events                                                          | M255         |
| Copy Center                                                                                | M246         |
| Mailing/Postage/Printing Disability Services Tratice Assessed time (ADL Internet to 1)     | S155         |
| Testing Accommodations/ASL Interpreters<br>Hawk's Landing<br>Lounge Seating/Student Events | L201         |

**State of Manufacturing Room M255** 